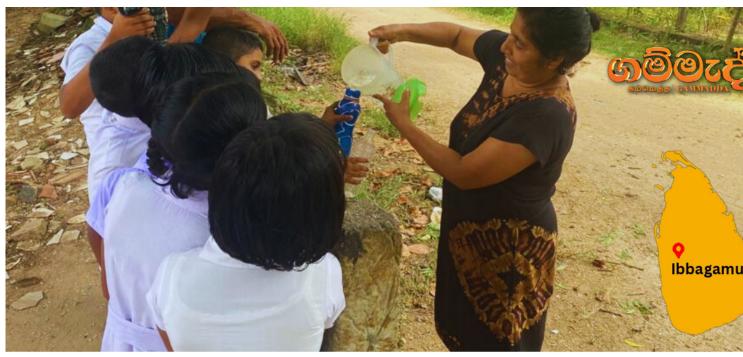

## THE STORY

- Welgaala Kanishta Vidyalaya is located in rural Nelliya in the Ibbagamuwa division in the Kurunegala District.
- The school has a total of 358 students & 20 teachers at the school.
- There are around 392 families living in this area and more than 5 CKD patients have been reported.
- The village suffers from a scarcity of clean drinking water. The water in the area is brackish and contaminated with calcium deposits.