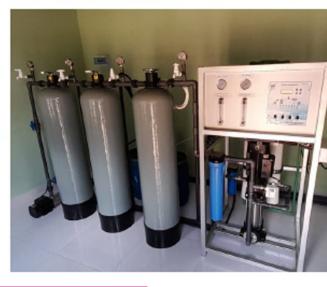

# **PROPOSED SOLUTION**

- Install a Community Clean Drinking Water Supply powered by a SL Navy installed Reverse Osmosis Plant.
- The plant will be capable of producing an output of 6,000 litres per day which will fulfill the needs of the community.