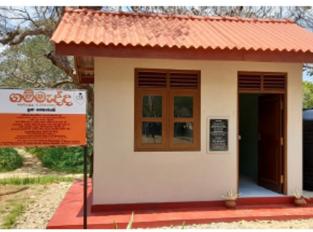

# **PROPOSED SOLUTION**

- Install a Community Clean Drinking Water Supply powered by a SL Navy installed Reverse Osmosis Plant.
- The plant will be capable of producing an output of 6,000 litres per day which will fulfill the needs of the community.