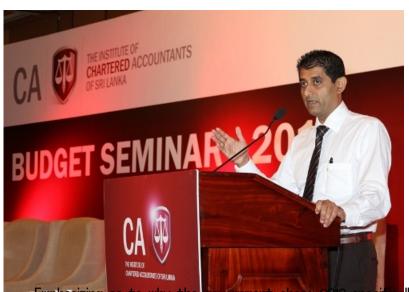

Unveiling the government s mid-term strategy, Secretary to the Treasury; Dr. P.B. Jayasundera declared that the go

Addressing the annual budget seminar organized by the Institute of Chartered Accountants of Sri Lanka (CA Sri La